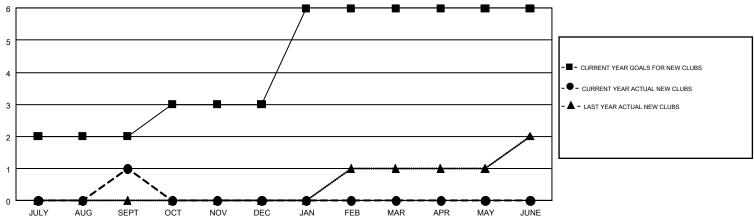

## GMT MONTHLY MEMBERSHIP PROGRESS REPORT

Multiple District 29

**LOCATION: WEST VIRGINIA** 

Results as of: 9/30/2018

GMT: CINDY GREGG

GMT CA 1

|               | Club          | s         |               | Members               |                           |                         |                                                    |  |
|---------------|---------------|-----------|---------------|-----------------------|---------------------------|-------------------------|----------------------------------------------------|--|
|               | RESULTS FOR   | 2018-2019 |               | RESULTS FOR 2018-2019 |                           |                         |                                                    |  |
| QUARTER       | NEW CLUB GOAL | NEW CLUBS | DROPPED CLUBS | QUARTER               | MEMBER GROWTH NET<br>GOAL | MEMBER GROWTH<br>ACTUAL | DROPPED<br>MEMBERS ACTUAL<br>(including transfers) |  |
| JULY/AUG/SEPT | 2             | 1         | 1             | JULY/AUG/SEPT         | 59                        | 99                      | 65                                                 |  |
| OCT/NOV/DEC   | 1             | 0         | 0             | OCT/NOV/DEC           | 44                        | 0                       | 0                                                  |  |
| JAN/FEB/MAR   | 3             | 0         | 0             | JAN/FEB/MAR           | 55                        | 0                       | 0                                                  |  |
| APR/MAY/JUNE  | 0             | 0         | 0             | APR/MAY/JUNE          | 24                        | 0                       | 0                                                  |  |