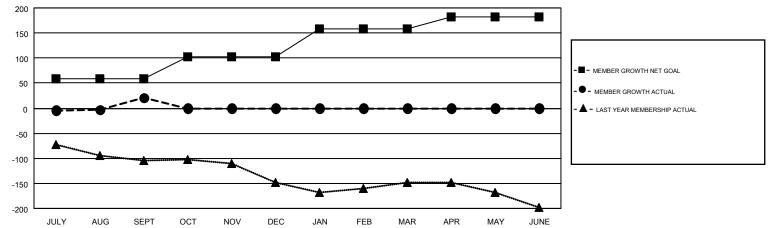

## GMT MONTHLY MEMBERSHIP PROGRESS REPORT

Multiple District 29

**LOCATION: WEST VIRGINIA** 

Results as of: 9/30/2018

GMT: CINDY GREGG

GMT CA 1

|               | Club          | s         |               | Members               |                           |                         |                                                    |  |
|---------------|---------------|-----------|---------------|-----------------------|---------------------------|-------------------------|----------------------------------------------------|--|
|               | RESULTS FOR   | 2018-2019 |               | RESULTS FOR 2018-2019 |                           |                         |                                                    |  |
| QUARTER       | NEW CLUB GOAL | NEW CLUBS | DROPPED CLUBS | QUARTER               | MEMBER GROWTH NET<br>GOAL | MEMBER GROWTH<br>ACTUAL | DROPPED<br>MEMBERS ACTUAL<br>(including transfers) |  |
| JULY/AUG/SEPT | 2             | 1         | 1             | JULY/AUG/SEPT         | 59                        | 99                      | 65                                                 |  |
| OCT/NOV/DEC   | 1             | 0         | 0             | OCT/NOV/DEC           | 44                        | 0                       | 0                                                  |  |
| JAN/FEB/MAR   | 3             | 0         | 0             | JAN/FEB/MAR           | 55                        | 0                       | 0                                                  |  |
| APR/MAY/JUNE  | 0             | 0         | 0             | APR/MAY/JUNE          | 24                        | 0                       | 0                                                  |  |